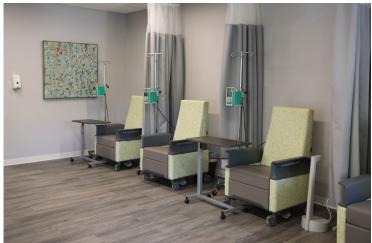

#### SCOPE

Honor executes a very comfortable, heathy and warm space while patients receive their infusions. Renovating existing spaces that maximize natural light, clean surfaces, and warm lighting.