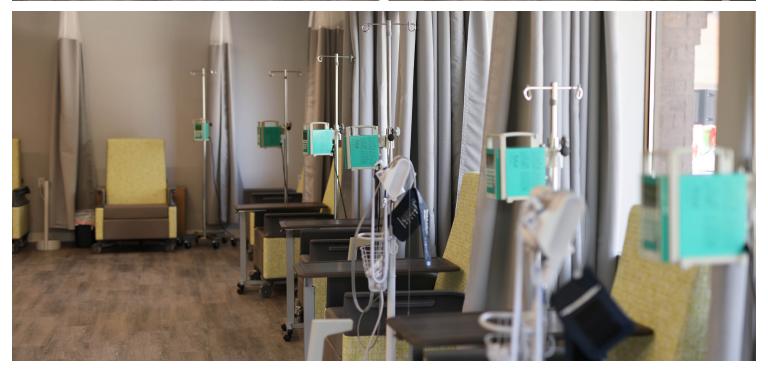

#### SCOPE

Honor executes a very comfortable, heathy and warm space while patients receive their infusions. Renovating existing spaces that maximize natural light, clean surfaces, and warm lighting.